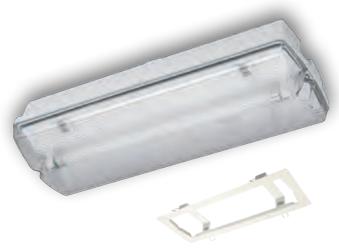

# **SPECIFICATION**

- 1 x 8W T5 lamp
- Supplied with colour 834 lamp
- 3 hours operation on battery power after mains power failure

### CONSTRUCTION

- Polycarbonate base
- Polycarbonate cover
- Steel gear tray
- Virgo is supplied complete with a pack of four self-adhesive legends
- Self test versions available to order

| PRODUCT CODE | DESCRIPTION                                   |
|--------------|-----------------------------------------------|
| 795-9710     | 8W Emergency IP65 bulkhead maintained 3Hr     |
| 795-9729     | 8W Emergency IP65 bulkhead non-maintained 3Hr |
| 795-9722     | Drop down attachment with set of legends      |
| 795-9726     | Recessing kit                                 |
|              |                                               |
|              | 352 117                                       |
|              |                                               |
|              |                                               |