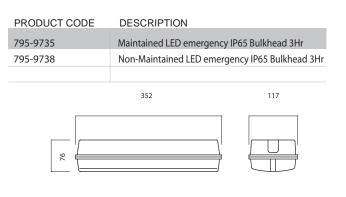

### CONSTRUCTION

- Polycarbonate base
- Polycarbonate cover
- Steel gear tray
- Virgo is supplied complete with a pack of four self-adhesive legends
- Self test versions available to order

| PRODUCT CODE | DESCRIPTION                                   |
|--------------|-----------------------------------------------|
| 795-9710     | 8W Emergency IP65 bulkhead maintained 3Hr     |
| 795-9729     | 8W Emergency IP65 bulkhead non-maintained 3Hr |
| 795-9722     | Drop down attachment with set of legends      |
| 795-9726     | Recessing kit                                 |
|              |                                               |
|              | 352 117                                       |
|              |                                               |
|              |                                               |