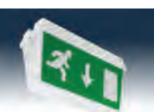

olycarbonate cover
- Steel gear tray
- Virgo is supplied complete with a pack of four self-adhesive legends
- Self test versions available to order

| PRODUCT CODE | DESCRIPTION                                   |
|--------------|-----------------------------------------------|
| 795-9710     | 8W Emergency IP65 bulkhead maintained 3Hr     |
| 795-9729     | 8W Emergency IP65 bulkhead non-maintained 3Hr |
| 795-9722     | Drop down attachment with set of legends      |
| 795-9726     | Recessing kit                                 |
|              |                                               |
|              | 352 117                                       |
|              |                                               |
|              |                                               |



Drop down attachment c/w legend set (Arrows - 1x Left, 1x Right and 2x Down)

### EMRIP65/EXT/DROP