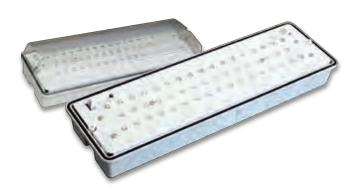

# IP65 LED bulkhead, polycarbonate body and cover

- 6W
- 3.6V 1.8A Ni-Cd
- 200 lm(DC)
- White LED