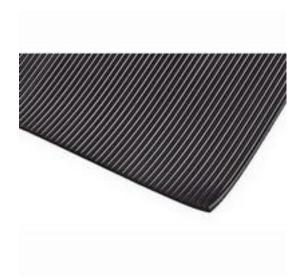

# RS Pro Natural Rubber, Styrene Butadiene Rubber Portable Work Bench Mat, 668mm x 515mm x

RS Stock No: 775-7813

#### **Product Details**

RS Pro portable work bench mat in black colour, is a fine-ribbed and durable. It is made from natural rubber and styrene butadiene rubber. The fine ribs prevent components or tools from rolling about on the bench top. It measures 668 x 515 mm.

#### **Features and Benefits**

- Fine-ribbed, durable, black natural rubber mat
- Natural rubber, styrene butadiene rubber construction
- Fine/broad ribbed rubber 668 x 515 mm