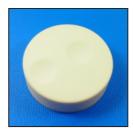

This is a versatile knob designed for use on encoders. It has 3 weight versions, designated light weight (L), medium weight (M) 35g and heavy weight (H) 50gm. There are push fix and screw fix versions.

The top surface has dual finger locations for fast or slow spin. The 3 different weight versions give 3 kinds of inertia when spinning the encoder. The heavier weight versions give the feel of the more expensive solid metal knobs, whilst our internal construction options give possibility of various shaft fittings.

Encoder knob white 6mm splined