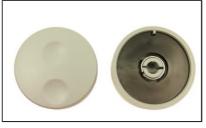

This is a versatile knob designed for use on encoders. It has 3 weight versions, designated light weight (L), medium weight (M) 35g and heavy weight (H) 50gm. There are push fix and screw fix versions.

The top surface has dual finger locations for fast or slow spin. The 3 different weight versions give 3 kinds of inertia when spinning the encoder. The heavier weight versions give the feel of the more expensive solid metal knobs, whilst our internal construction options give possibility of various shaft fittings.