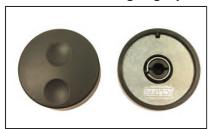

RS 7777271

Encoder knob 35gm grey 6mm splined RS 7777303

Encoder knob 35gm grey 6.35mm screw fix RS 7777306

Encoder knob 35gm grey 6mm screw fix

RS 7777287

Encoder knob 35gm black 6mm splined

**RS 7777283** 

Encoder knob 50gm black 6mm splined

RS 7777280

Encoder knob 50gm grey 6mm splined

RS 7777296

Encoder knob grey 6mm splined

**RS 7777299** 

Encoder knob black 6mm splined

**RS 7777293** 