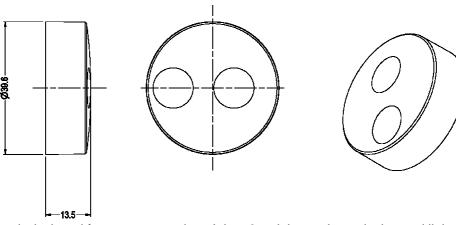

This is a versatile knob designed for use on encoders. It has 3 weight versions, designated light weight (L), medium weight (M) 35g and heavy weight (H) 50gm. There are push fix and screw fix versions.

The top surface has dual finger locations for fast or slow spin. The 3 different weight versions give 3 kinds of inertia when spinning the encoder. The heavier weight versions give the feel of the more expensive solid metal knobs, whilst our internal construction options give possibility of various shaft fittings.