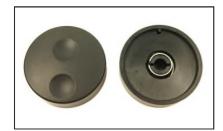

Encoder knob 50gm black 6mm splined

RS 7777280

Encoder knob 50gm grey 6mm splined

RS 7777296

Encoder knob grey 6mm splined

**RS 7777299** 

Encoder knob black 6mm splined

**RS 7777293** 