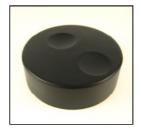

This is a versatile knob designed for use on encoders. It has 3 weight versions, designated light weight (L), medium weight (M) 35g and heavy weight (H) 50gm. There are push fix and screw fix versions.

The top surface has dual finger locations for fast or slow spin. The 3 different weight versions give 3 kinds of inertia when spinning the encoder. The heavier weight versions give the feel of the more expensive solid metal knobs, whilst our internal construction options give possibility of various shaft fittings.