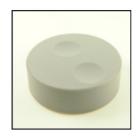

This is a versatile knob designed for use on encoders. It has 3 weight versions, designated light weight (L), medium weight (M) 35g and heavy weight (H) 50gm. There are push fix and screw fix versions.

The top surface has dual finger locations for fast or slow spin. The 3 different weight versions give 3 kinds of inertia when spinning the encoder. The heavier weight versions give the feel of the more expensive solid metal knobs, whilst our internal construction options give possibility of various shaft fittings.