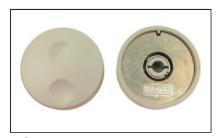

This is a versatile knob designed for use on encoders. It has 3 weight versions, designated light weight (L), medium weight (M) 35g and heavy weight (H) 50gm. There are push fix and screw fix versions.

The top surface has dual finger locations for fast or slow spin. The 3 different weight versions give 3 kinds of inertia when spinning the encoder. The heavier weight versions give the feel of the more expensive solid metal knobs, whilst our internal construction options give possibility of various shaft fittings.



RS 7777271

Encoder knob 35gm grey 6mm splined RS 7777303

Encoder knob 35gm grey 6.35mm screw fix RS 7777306

Encoder knob 35gm grey 6mm screw fix



RS 7777287

Encoder knob 35gm black 6mm splined



**RS 7777283** 

Encoder knob 50gm black 6mm splined



RS 7777280

Encoder knob 50gm grey 6mm splined



RS 7777296

Encoder knob grey 6mm splined



**RS 7777299** 

Encoder knob black 6mm splined



**RS 7777293** 

Encoder knob white 6mm splined