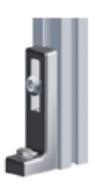

## Floor Bracket

Die-cast Zinc, Profile 40 and up

Description To securely fix aluminum profiles to the floor

Material Die-castzinc

Surface Plain / black powder coated

(The product below is a set that contains screws)

Dimension N: 8
Weight (g): 110

For Profile 40, groove size 8 system ONLY

| RS<br>Article |                                        | Compatible with groove | Product |                           |
|---------------|----------------------------------------|------------------------|---------|---------------------------|
| no.           | Product Description                    | size                   | system  | Structural element type   |
| 7675727       | Set Floor Bracket, 160x60x40mm, slot 8 | 8                      | 40      | Connector Bracket & Joint |