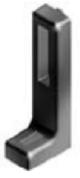

## Floor Bracket

Die-cast Zinc, Profile 40 and up

Description To securely fix aluminum profiles to the floor

Material Die-castzinc

Surface Plain / black powder coated

(The product below is a set that contains screws)

Dimension N: 8
Weight (g): 110

For Profile 40, groove size 8 system ONLY

| RS<br>Article |                                        | Compatible with groove | Product |                           |
|---------------|----------------------------------------|------------------------|---------|---------------------------|
| no.           | Product Description                    | size                   | system  | Structural element type   |
| 7675727       | Set Floor Bracket, 160x60x40mm, slot 8 | 8                      | 40      | Connector Bracket & Joint |