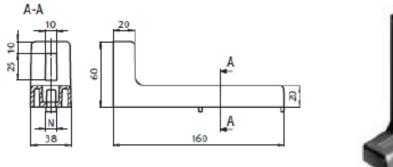

## Floor Bracket

Die-cast Zinc, Profile 40 and up

Description To securely fix aluminum profiles to the floor

Material Die-castzinc

Surface Plain / black powder coated

(The product below is a set that contains screws)

Dimension N: 8
Weight (g): 110

For Profile 40, groove size 8 system ONLY

| RS<br>Article |                                        | Compatible with groove | Product |                           |
|---------------|----------------------------------------|------------------------|---------|---------------------------|
| no.           | Product Description                    | size                   | system  | Structural element type   |
| 7675727       | Set Floor Bracket, 160x60x40mm, slot 8 | 8                      | 40      | Connector Bracket & Joint |