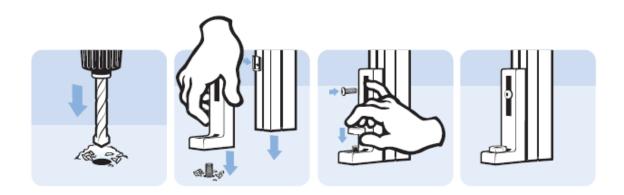

## Floor Bracket

Die-cast Zinc, Profile 40 and up

Description To securely fix aluminum profiles to the floor

Material Die-castzinc

Surface Plain / black powder coated

(The product below is a set that contains screws)

Dimension N: 8
Weight (g): 110

For Profile 40, groove size 8 system ONLY

| RS<br>Article |                                        | Compatible with groove | Product |                           |
|---------------|----------------------------------------|------------------------|---------|---------------------------|
| no.           | Product Description                    | size                   | system  | Structural element type   |
| 7675727       | Set Floor Bracket, 160x60x40mm, slot 8 | 8                      | 40      | Connector Bracket & Joint |