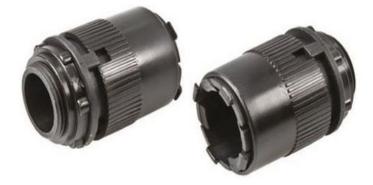

## **RS Adapter Cable Conduit Fitting**

RS Stock number 755-9067

## **Dimensions - mm**

| RS Item No. | Mounting<br>Hole | Conduit Suitable | Packing      |
|-------------|------------------|------------------|--------------|
| 7559067     | 16               | 7559023          | 10 Pcs / Bag |
| 7559076     | 20               | 7559032          | 10 Pcs / Bag |
| 7559079     | 24               | 7559035          | 10 Pcs / Bag |
| 7559073     | 32               | 7559039          | 10 Pcs / Bag |