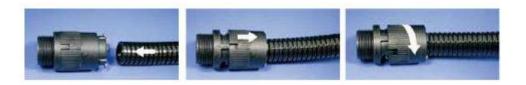

## **RS Adapter Cable Conduit Fitting**

RS Stock number 755-9067

## **Dimensions - mm**

| RS Item No. | Mounting<br>Hole | Conduit Suitable | Packing      |
|-------------|------------------|------------------|--------------|
| 7559067     | 16               | 7559023          | 10 Pcs / Bag |
| 7559076     | 20               | 7559032          | 10 Pcs / Bag |
| 7559079     | 24               | 7559035          | 10 Pcs / Bag |
| 7559073     | 32               | 7559039          | 10 Pcs / Bag |