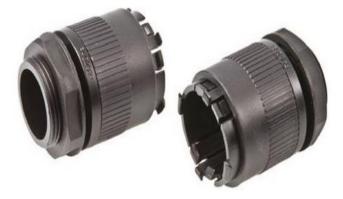

## **RS Adapter Cable Conduit Fitting**

RS Stock number 755-9057

## **Dimensions - mm**

| RS Item No. | thread | Mounting Hole | Conduit<br>Suitable | Packing      |
|-------------|--------|---------------|---------------------|--------------|
| 7559057     | PG-9   | 15.2          | 7559004             | 10 Pcs / Bag |
| 7559051     | PG-21  | 28.3          | 7559007             | 10 Pcs / Bag |
| 7559060     | PG-21  | 28.3          | 7559001             | 10 Pcs / Bag |
| 7559063     | PG-29  | 37            | 7559010             | 10 Pcs / Bag |