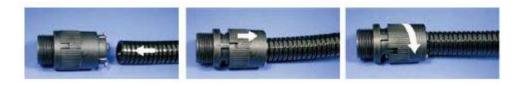

## **RS Adapter Cable Conduit Fitting**

RS Stock number 755-9057

## **Dimensions - mm**

| RS Item No. | thread | Mounting Hole | Conduit<br>Suitable | Packing      |
|-------------|--------|---------------|---------------------|--------------|
| 7559057     | PG-9   | 15.2          | 7559004             | 10 Pcs / Bag |
| 7559051     | PG-21  | 28.3          | 7559007             | 10 Pcs / Bag |
| 7559060     | PG-21  | 28.3          | 7559001             | 10 Pcs / Bag |
| 7559063     | PG-29  | 37            | 7559010             | 10 Pcs / Bag |