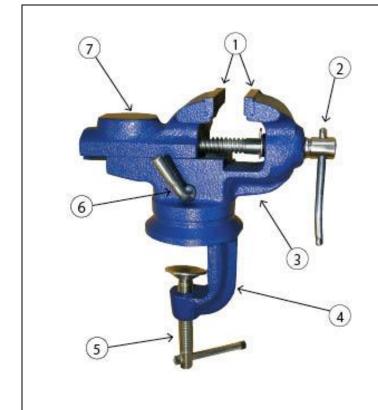

| 1 | Vice Jaws                   |
|---|-----------------------------|
| 2 | Vice Handle                 |
| 3 | Swivelling Vice Head        |
| 4 | Table / Bench Clamp Bracket |
| 5 | Clamp Screw                 |
| 6 | Swivel Lock                 |
| 7 | Flat Anvil                  |