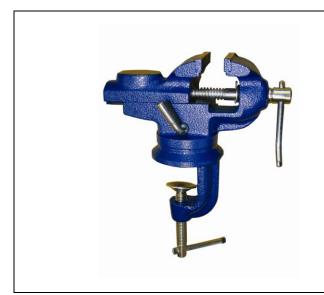

Date: 18-11-2011

G-Clamp Vice: RS Code 752-2428

This lightweight portable mini vice is suitable for use in engineering, automotive and home workshops and can be easily mounted to any convenient working surface

|                        | 1         |
|------------------------|-----------|
| Maximum Jaw Opening    | 60mm      |
| Jaw Width              | 65mm      |
| Jaw Height             | 30mm      |
| Maximum Table Clamping | 40mm      |
| Rotating Vice Head     | 360°      |
| Flat Anvil Size        | 30 x 40mm |
| Vice Head Material     | Cast Iron |
| Table Clamp Material   | Cast Iron |
| Vice Guide Rods        | Steel     |
| Vice Jaw Material      | Steel     |
| Weight                 | 2.1K      |