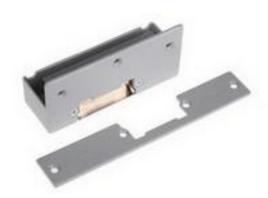

### RS Pro Access Control Door Strike, Fail Safe, 12V dc

RS Stock No: 749-1709

#### **Product Details**

RS Pro access control door strike comes with fail safe mode. This euro style door strike operates at a voltage rating of 12 V dc and includes suppression, adjustable jaw.

#### **Features and Benefits**

- Euro style
- Mortice or surface
- Voltage rating of 12 V ac/dc
- Monitored available
- Includes suppression Adjustable jaw
- Adjustable jaw