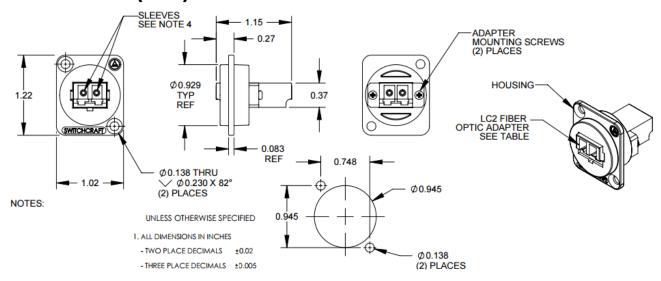

### **Dimensions (mm)**

### **Specification**

- 1. INSERTION LOSS: 0.75 dB MAX.
- 2. OPERATION TEMP: -20 C TO +70 C.
- 3. PRODUCT COMES WITH DUST CAPS. (NOT SHOWN)
- 4. MATERIALS:

SLEEVE:

SINGLE-MODE - CERAMIC (ZIRCONIA)

MULTI-MODE - PHOSPHORUS BRONZE

HOUSING - DELRIN, BLACK

ADAPTER - THERMOPLASTIC

SCREWS - STEEL, NICKEL PLATED

ADAPTER MOUNTING CLIPS - STAINLESS STEEL

- 5. FOR MOUNTING SCREWS TO BE SHIPPED WITH ASSEMBLY AND
- INDIVIDUALING PACKAGING, ADD SUFFIX -PKG TO PART NUMBER.
- WHEN MOUNTING ASSEMBLY, USE A SCREW TORQUE OF 10 INCH-POUNDS MAXIMUM.
- 7. THIS PRODUCT IS ROHS COMPLIANT.