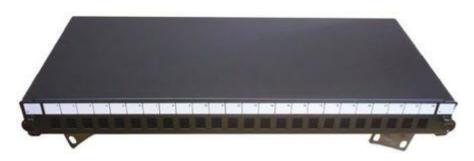

## Professionally approved products.

#### **Datasheet**

# Single Mode Simplex Fibre Optic Patch Panel

RS Stock number 738-8552



### **Dimensions (mm)**



### **Specification**

- 1. INSERTION LOSS: 0.75 dB MAX.
- 2. OPERATION TEMP: -20 C TO +70 C.
- 3. PRODUCT COMES WITH DUST CAPS. (NOT SHOWN)
- 4. MATERIALS:

SLEEVE:

SINGLE-MODE - CERAMIC (ZIRCONIA)

MULTI-MODE - PHOSPHORUS BRONZE

HOUSING - DELRIN, BLACK

ADAPTER - THERMOPLASTIC

SCREWS - STEEL, NICKEL PLATED

ADAPTER MOUNTING CLIPS - STAINLESS STEEL

- 5. FOR MOUNTING SCREWS TO BE SHIPPED WITH ASSEMBLY AND
- INDIVIDUALING PACKAGING, ADD SUFFIX -PKG TO PART NUMBER.
- WHEN MOUNTING ASSEMBLY, USE A SCREW TORQUE OF 10 INCH-POUNDS MAXIMUM.
- 7. THIS PRODUCT IS ROHS COMPLIANT.