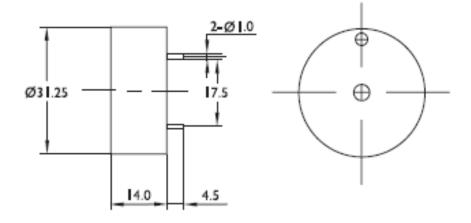

and washable
- Internal drive circuit

All data at 25°C unless otherwise specified.

| SPECIFICATIONS                         | Piezo Indicator |
|----------------------------------------|-----------------|
| Operating Voltage                      | 5-15VDC         |
| Rated voltage                          | 12VDC           |
| Rated Current at rated voltage Max     | 15mA            |
| Sound Output at 20cm, at rated voltage | ≥100dB          |
| Resonant Frequency                     | 3500±500Hz      |
| Tone                                   | Continuous      |
| Operating Temperature                  | -20 ~ +60°C     |
| Storage Temperature                    | -30 ~ +70°C     |
| Weight                                 | 8g              |

Dimensions: (Unit: mm; Tolerance: ±0.5m)