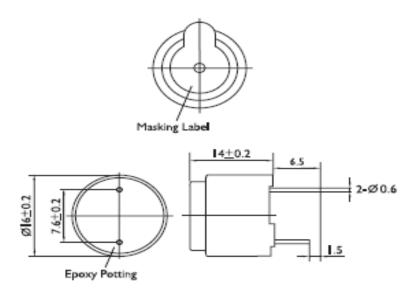

ical Indicator |
|----------------------------------------|------------------------------|
| Operating Voltage                      | 4-8VDC                       |
| Rated voltage                          | 6VDC                         |
| Rated Current at rated voltage Max     | 25mA                         |
| Sound Output at 20cm, at rated voltage | ≥85dB                        |
| Resonant Frequency                     | 2300±500Hz                   |
| Tone                                   | Continuous                   |
| Operating Temperature                  | -20 ~ +70°C                  |
| Storage Temperature                    | -30 ~ +80°C                  |
| Weight                                 | <b>7</b> g                   |

Dimensions: (Unit: mm; Tolerance: ±0.5m)