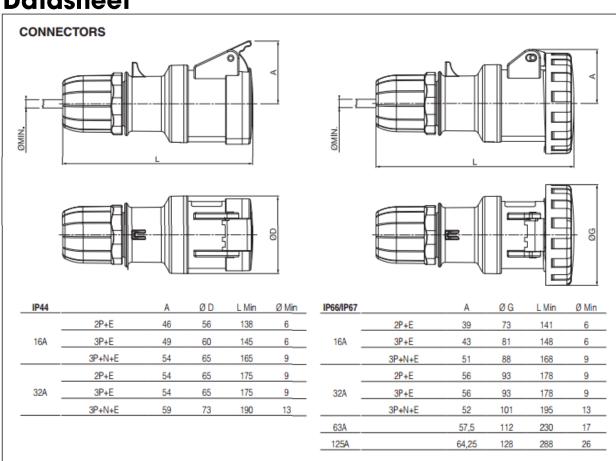

|
| Cable inlets:                                              | Cable gland                                              |
| Halogen free:                                              | Yes                                                      |
| Terminals:                                                 | Screw (16A-32A-63A-125A)<br>Insulation perforating (16A) |
| Safe-in device:                                            | 16A                                                      |
| Snap-on device:                                            | 16A                                                      |



#### Professionally approved products.

## **Datasheet**





(Dimensions in mm)



#### Professionally approved products.

## **Datasheet**





(Dimensions in mm)