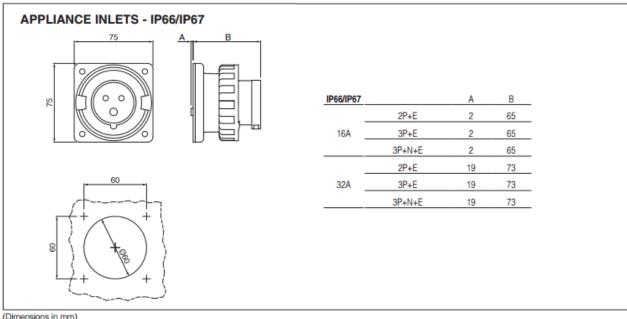

|
| Cable inlets:                                              | Cable gland                                              |
| Halogen free:                                              | Yes                                                      |
| Terminals:                                                 | Screw (16A-32A-63A-125A)<br>Insulation perforating (16A) |
| Safe-in device:                                            | 16A                                                      |
| Snap-on device:                                            | 16A                                                      |



#### Professionally approved products.

## **Datasheet**





(Dimensions in mm)



#### Professionally approved products.

## **Datasheet**





(Dimensions in mm)