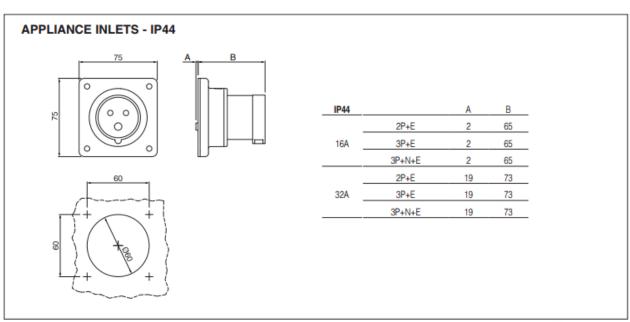

|
| IK degree at 20°C:                                         | IK08                                                     |
| Cable inlets:                                              | Cable gland                                              |
| Halogen free:                                              | Yes                                                      |
| Terminals:                                                 | Screw (16A-32A-63A-125A)<br>Insulation perforating (16A) |
| Safe-in device:                                            | 16A                                                      |
| Snap-on device:                                            | 16A                                                      |



#### Professionally approved products.

## **Datasheet**





(Dimensions in mm)



#### Professionally approved products.

## **Datasheet**





(Dimensions in mm)