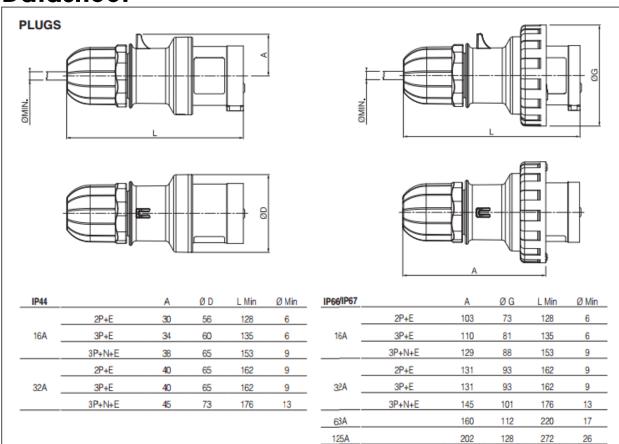

|
| IK degree at 20°C:                                         | IK08                                                     |
| Cable inlets:                                              | Cable gland                                              |
| Halogen free:                                              | Yes                                                      |
| Terminals:                                                 | Screw (16A-32A-63A-125A)<br>Insulation perforating (16A) |
| Safe-in device:                                            | 16A                                                      |
| Snap-on device:                                            | 16A                                                      |



#### Professionally approved products.

## **Datasheet**





(Dimensions in mm)



#### Professionally approved products.

## **Datasheet**





(Dimensions in mm)