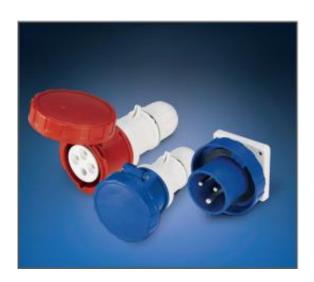

# Red Surface Mount Female 3P+N+E Right Angle Industrial Power Socket Rated At 32A, 346 $\rightarrow$ 415 V

**RS Stock number 688-5418** 