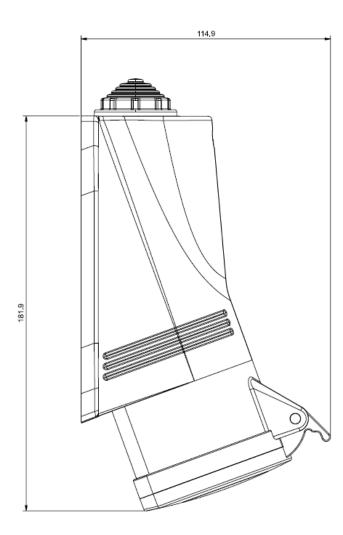

## **Specifications:**

Rated current: Poles: Hour Position: Rated Voltage: Working Frequency: Working Frequency: Colour: Syntetical Description: Protection Degree: 32A 3P+E 6h 380-415V 50Hz 60Hz Red Surface Mounting Socket IP44