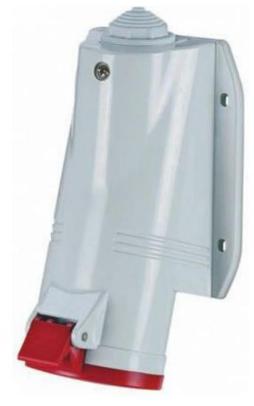

## **Specifications:**

Rated current: Poles: Hour Position: Rated Voltage: Working Frequency: Working Frequency: Colour: Syntetical Description: Protection Degree: 32A 3P+E 6h 380-415V 50Hz 60Hz Red Surface Mounting Socket IP44