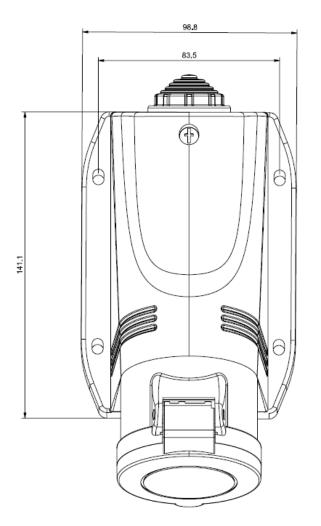

## **Specifications:**

Rated current: Poles: Hour Position: Rated Voltage: Working Frequency: Working Frequency: Colour: Syntetical Description: Protection Degree: 32A 3P+E 6h 380-415V 50Hz 60Hz Red Surface Mounting Socket IP44