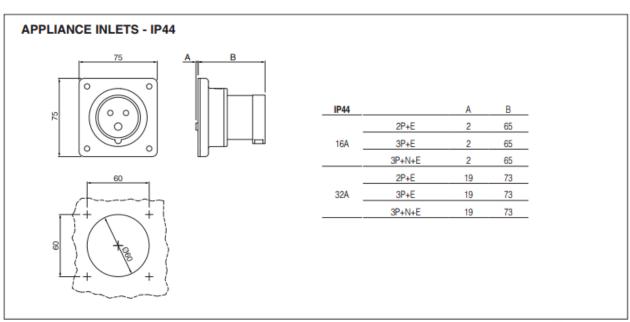

|
| IK degree at 20°C:                                         | IK08                                                     |
| Cable inlets:                                              | Cable gland                                              |
| Halogen free:                                              | Yes                                                      |
| Terminals:                                                 | Screw (16A-32A-63A-125A)<br>Insulation perforating (16A) |
| Safe-in device:                                            | 16A                                                      |
| Snap-on device:                                            | 16A                                                      |



## Professionally approved products.

# **Datasheet**





(Dimensions in mm)



## Professionally approved products.

# **Datasheet**





(Dimensions in mm)