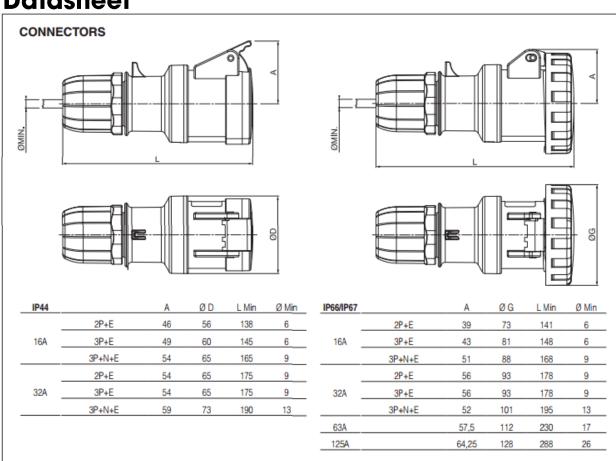

|
| Cable inlets:                                              | Cable gland                                              |
| Halogen free:                                              | Yes                                                      |
| Terminals:                                                 | Screw (16A-32A-63A-125A)<br>Insulation perforating (16A) |
| Safe-in device:                                            | 16A                                                      |
| Snap-on device:                                            | 16A                                                      |



## Professionally approved products.

# **Datasheet**





(Dimensions in mm)



## Professionally approved products.

# **Datasheet**





(Dimensions in mm)