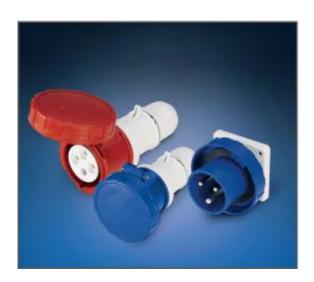

# Red Surface Mount Female 3P+N+E Right Angle Industrial Power Socket Rated At 16A, 346 $\rightarrow$ 415 V

RS Stock number 668-5408