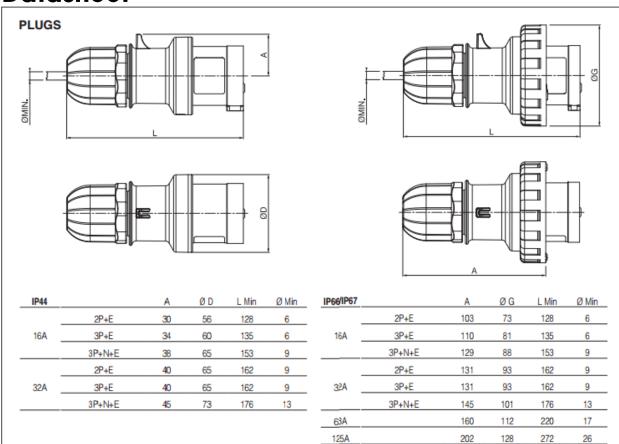

|
| IK degree at 20°C:                                         | IK08                                                     |
| Cable inlets:                                              | Cable gland                                              |
| Halogen free:                                              | Yes                                                      |
| Terminals:                                                 | Screw (16A-32A-63A-125A)<br>Insulation perforating (16A) |
| Safe-in device:                                            | 16A                                                      |
| Snap-on device:                                            | 16A                                                      |



## Professionally approved products.

# **Datasheet**





(Dimensions in mm)



## Professionally approved products.

# **Datasheet**





(Dimensions in mm)