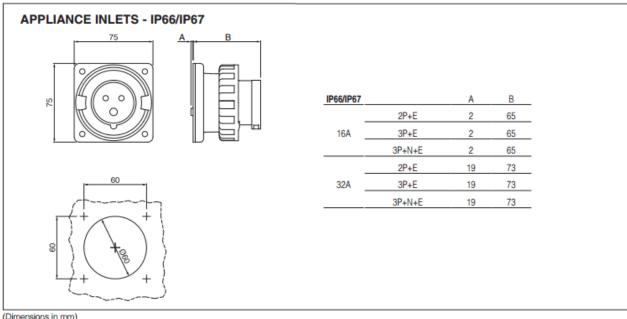

|
| Cable inlets:                                              | Cable gland                                              |
| Halogen free:                                              | Yes                                                      |
| Terminals:                                                 | Screw (16A-32A-63A-125A)<br>Insulation perforating (16A) |
| Safe-in device:                                            | 16A                                                      |
| Snap-on device:                                            | 16A                                                      |



## Professionally approved products.

# **Datasheet**





(Dimensions in mm)



## Professionally approved products.

# **Datasheet**





(Dimensions in mm)