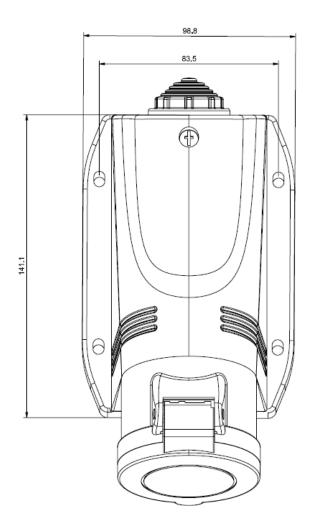

## Professionally approved products. Datasheet Right Angle Industrial Power Socket

RS Stock number 668-5402

## **Specifications:**

Rated current: Poles: Hour Position: Rated Voltage: Working Frequency: Working Frequency: Colour: Syntetical Description: Protection Degree: 32A 2P+E 4h 100-130V 50Hz 60Hz Yellow Surface Mounting Socket IP44