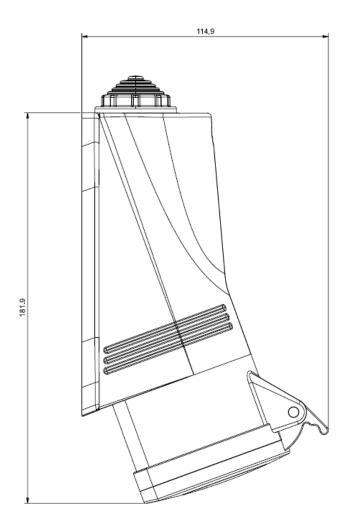

## Professionally approved products. Datasheet Right Angle Industrial Power Socket

RS Stock number 668-5402

## **Specifications:**

Rated current: Poles: Hour Position: Rated Voltage: Working Frequency: Working Frequency: Colour: Syntetical Description: Protection Degree: 32A 2P+E 4h 100-130V 50Hz 60Hz Yellow Surface Mounting Socket IP44