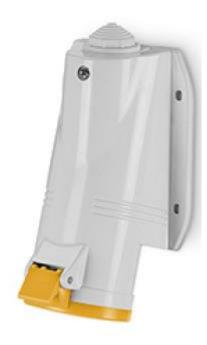

## Professionally approved products. Datasheet Right Angle Industrial Power Socket

RS Stock number 668-5402

## **Specifications:**

Rated current: Poles: Hour Position: Rated Voltage: Working Frequency: Working Frequency: Colour: Syntetical Description: Protection Degree: 32A 2P+E 4h 100-130V 50Hz 60Hz Yellow Surface Mounting Socket IP44