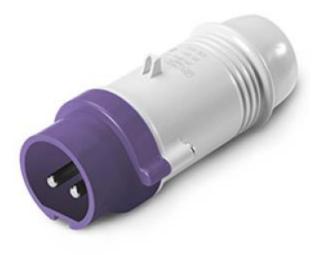

Professionally approved products. Datasheet Industrial Power Plug

RS Stock number 668-5357

## Specifications:

| Rated current:          | 16A    |
|-------------------------|--------|
| Poles:                  | 2P     |
| Rated Voltage:          | 20-25V |
| Working Frequency:      | 50Hz   |
| Working Frequency:      | 60Hz   |
| Colour:                 | Violet |
| Syntetical Description: | Plug   |
| Protection Degree:      | IP44   |