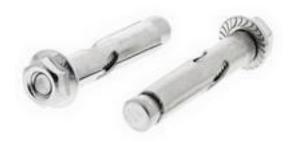

# RS Pro Stainless Steel Masonry Fixing, fixing hole diameter 8mm, length 40mm

RS Stock No: **622-2032** 

#### **Product Details**

RS Pro masonry fixing sleeve anchor with hexagonal nut is made of A4-316 grade stainless steel for corrosion resistance. This sleeve anchor is suitable for use in most type of concretes or masonry. The anchor measures 40 mm long and is suitable for 8 mm fixing hole diameter.

#### **Features and Benefits**

- Sleeve anchor with hexagonal nut
- A4-316 grade stainless steel construction
- Suitable for use in most types of concrete or masonry
- 8 mm fixing hole diameter
- 40 mm length