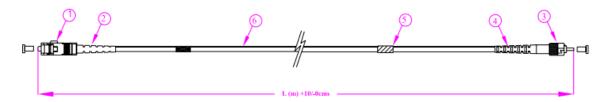

## Dimensions: (mm)

| No. | Description          | Ea |
|-----|----------------------|----|
| 1   | SC Connector         | 1  |
| 2   | SC Boots             | 1  |
| 3   | ST Connector         | 1  |
| 4   | ST Boots             | 1  |
| 5   | Identification Label | 1  |
| 6   | 2.8mm Duplex Cable   | 1  |