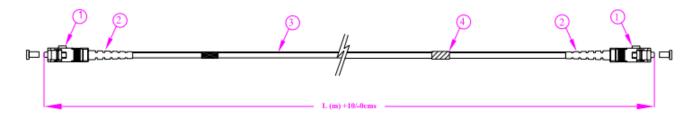

## **Dimensions: (mm)**

| No. | Description          | Ea |
|-----|----------------------|----|
| 1   | SC Connector         | 2  |
| 2   | SC Boots             | 2  |
| 3   | Identification Label | 1  |
| 4   | 2.8mm Simplex Cable  | 1  |