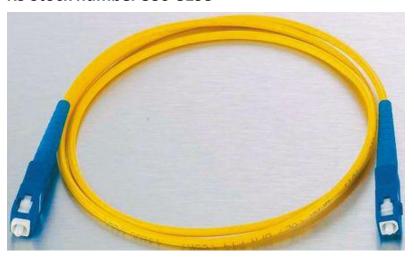

### Professionally approved products.

### **Datasheet**

# Fibre Optic Cable Assembly

RS Stock number 536-8193



## **Dimensions: (mm)**



| No. | Description          | Ea |
|-----|----------------------|----|
| 1   | SC Connector         | 2  |
| 2   | SC Boots             | 2  |
| 3   | Identification Label | 1  |
| 4   | 2.8mm Simplex Cable  | 1  |

### **Specification**

Connector: SC Clips shall be mounted to the

connector to make it duplex

Optical Performance: (IEC 61300-3-4)

Multimode: (@ 130mm) Max.IL-0.30dB Typical: 0.20dB

Single mode: (@1310mm and or 1550mm)

Max. IL - 0.30dB Typical: 0.20dB

Return Loss: >50dB RoHS Compliant

Coiling Diameter: Greater than 200mm