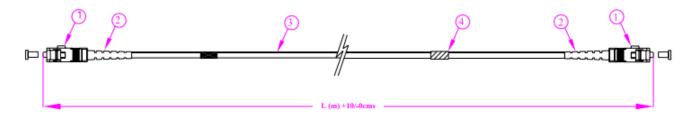

## **Dimensions: (mm)**

| No. | Description          | Ea |
|-----|----------------------|----|
| 1   | SC Connector         | 2  |
| 2   | SC Boots             | 2  |
| 3   | Identification Label | 1  |
| 4   | 2.8mm Simplex Cable  | 1  |