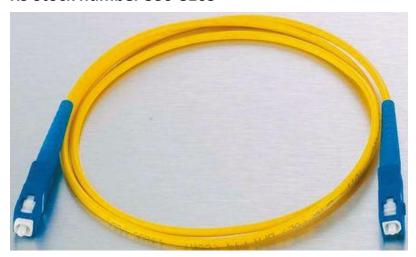

### Professionally approved products.

### **Datasheet**

# Fibre Optic Cable Assembly

RS Stock number 536-8165



## **Dimensions: (mm)**



| No. | Description          | Ea |
|-----|----------------------|----|
| 1   | SC Connector         | 2  |
| 2   | SC Boots             | 2  |
| 3   | Identification Label | 1  |
| 4   | 2.8mm Simplex Cable  | 1  |

### **Specification**

Connector: SC Clips shall be mounted to the

connector to make it duplex

Optical Performance: (IEC 61300-3-4)

Multimode: (@ 130mm) Max.IL-0.30dB Typical: 0.20dB

Single mode: (@1310mm and or 1550mm)

Max. IL - 0.30dB Typical: 0.20dB

Return Loss: >50dB RoHS Compliant

Coiling Diameter: Greater than 200mm