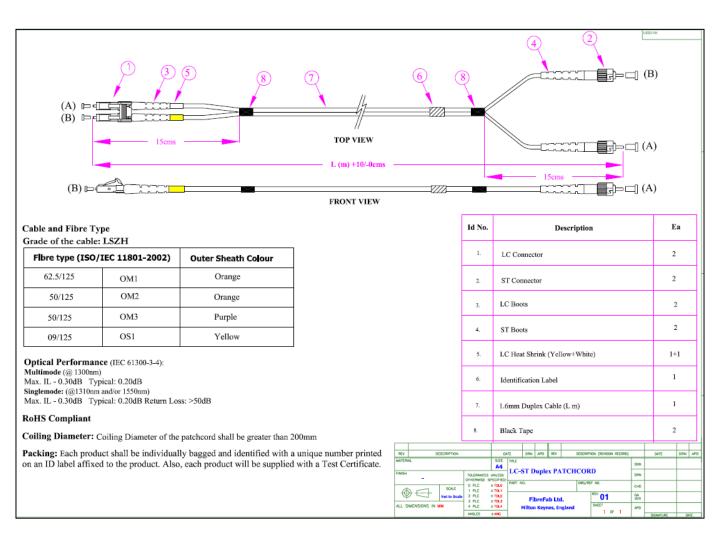

#### **Specification:**

Standard Fibre Patch Cords - LC to ST
Fibre optic patch cords in standard Duplex configurations featuring:
Polished ceramic ferrule SC connectors
Maximum insertion loss 0.5dB
Colour coded strain reliefs to indicate signal path
Low smoke, zero halogen insulation

#### Specification:

Communication Channels: Duplex

Connector A: LCConnector B: ST

• Core Diameter: 62.5/125μm

Fibre Type: OM1Length: 1m

Propagation Mode: Multi Mode

Sheath Colour: Orange

#### **Dimensions:**