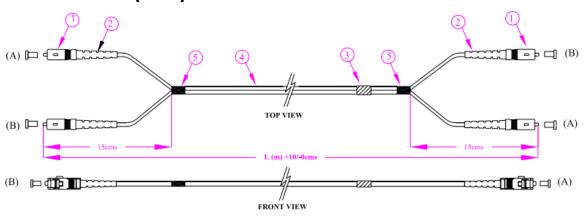

### **Dimensions: (mm)**

**Connector:** SC Clips shall be mounted to the connector to make it duplex.

#### Optical Performance (IEC 61300-3-4):

Multimode (@ 1300nm)

Max. IL - 0.30dB Typical: 0.20dB Singlemode: (@1310nm and/or 1550nm)

Max. IL - 0.30dB Typical: 0.20dB Return Loss: >50dB

| ld No. | Description           | EA |
|--------|-----------------------|----|
| 1      | SC Connector          | 4  |
| 2      | SC Boots              | 4  |
| 3      | Identification Label  | 1  |
| 4      | 2.8 Duplex Cable (Lm) | 1  |
| 5      | Black Tape            | 2  |