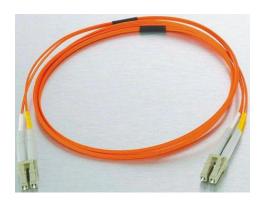

# Professionally approved products.

#### **Datasheet**

## Fibre Optic Cable Assembly

RS Stock number 536-7257



### **Dimensions: (mm)**



**Connector:** SC Clips shall be mounted to the connector to make it duplex.

#### Optical Performance (IEC 61300-3-4):

Multimode (@ 1300nm)

Max. IL - 0.30dB Typical: 0.20dB Singlemode: (@1310nm and/or 1550nm)

Max. IL - 0.30dB Typical: 0.20dB Return Loss: >50dB

| ld No. | Description           | EA |
|--------|-----------------------|----|
| 1      | SC Connector          | 4  |
| 2      | SC Boots              | 4  |
| 3      | Identification Label  | 1  |
| 4      | 2.8 Duplex Cable (Lm) | 1  |
| 5      | Black Tape            | 2  |

- RoHS compliant
- Coiling Diameter of the Patchcord shall be greater than 200mm.