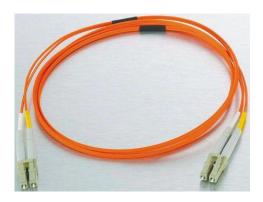

# Professionally approved products.

## **Datasheet**

# Fibre Optic Cable Assembly

RS Stock number 536-7112



## **Dimensions: (mm)**



FRONT VIEW

### Optical Performance (IEC 61300-3-4):

Multimode (@ 1300nm)

LC: Max. IL - 0.30dB Typical: 0.20dB Singlemode: (@1310nm and/or 1550nm)

LC: Max. IL - 0.30dB Typical: 0.20dB Return Loss: >50dB

#### **RoHS Compliant**

| Id No. | Description                   | Ea  |
|--------|-------------------------------|-----|
| 1.     | LC Duplex Connector           | 2   |
| 2.     | LC Boots                      | 4   |
| 3.     | LC Heat Shrink (Yellow+White) | 2+2 |
| 4.     | Identification Label          | 1   |
| 5.     | 1.6mm Duplex Cable (L m)      | 1   |
| 6.     | Black Tape                    | 2   |

Connector: LC clips shall be mounted on to the connector to make it duplex.

Coiling Diameter: Coiling Diameter of the patchcord shall be greater