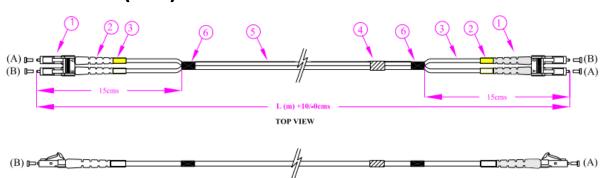

## **Dimensions: (mm)**

FRONT VIEW

#### **RoHS Compliant**

| Id No. | Description                   | Ea  |
|--------|-------------------------------|-----|
| 1.     | LC Duplex Connector           | 2   |
| 2.     | LC Boots                      | 4   |
| 3.     | LC Heat Shrink (Yellow+White) | 2+2 |
| 4.     | Identification Label          | 1   |
| 5.     | 1.6mm Duplex Cable (L m)      | 1   |
| 6.     | Black Tape                    | 2   |

Connector: LC clips shall be mounted on to the connector to make it duplex.

Coiling Diameter: Coiling Diameter of the patchcord shall be greater than 200mm