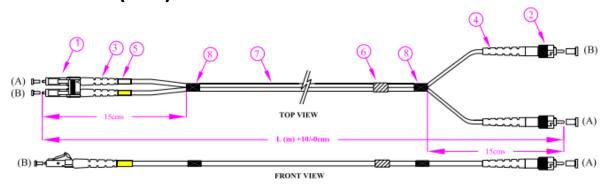

### **Dimensions: (mm)**

| Id No. | Description          | EA |
|--------|----------------------|----|
| 1      | LC Connector         | 2  |
| 2      | ST Boots             | 2  |
| 3      | LC Boots             | 1  |
| 4      | ST Boots             | 1  |
| 5      | LC Heat Shrink       | 1  |
| 6      | Identification Label | 1  |
| 7      | 1.6mm Duplex Cable   | 1  |
| 8      | Black Tape           |    |