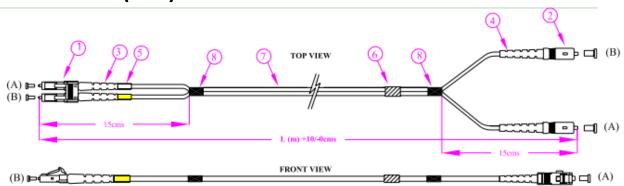

## **Dimensions: (mm)**

Connector: SC Clips shall be mounted to the connector to make it duplex.

| Id No. | Description                   | Ea  |
|--------|-------------------------------|-----|
| 1.     | LC Connector                  | 2   |
| 2.     | SC Connector                  | 2   |
| 3.     | LC Boots                      | 2   |
| 4.     | SC Boots                      | 2   |
| 5.     | LC Heat Shrink (Yellow+White) | 1+1 |
| 6.     | Identification Label          | 1   |
| 7.     | 1.6mm Duplex Cable (L m)      | 1   |
| 8.     | Black Tape                    | 2   |