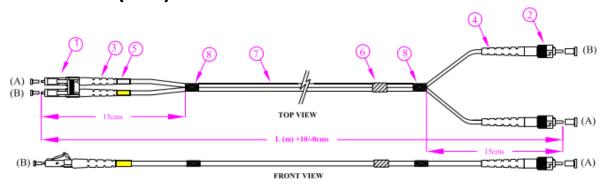

### **Dimensions: (mm)**

| ld No. | Description          | EA |
|--------|----------------------|----|
| 1      | LC Connector         | 2  |
| 2      | ST Boots             | 2  |
| 3      | LC Boots             | 1  |
| 4      | ST Boots             | 1  |
| 5      | LC Heat Shrink       | 1  |
| 6      | Identification Label | 1  |
| 7      | 1.6mm Duplex Cable   | 1  |
| 8      | Black Tape           |    |