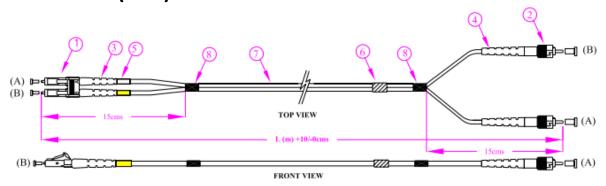

### **Dimensions: (mm)**

| ld No. | Description          | EA |
|--------|----------------------|----|
| 1      | LC Connector         | 2  |
| 2      | ST Boots             | 2  |
| 3      | LC Boots             | 1  |
| 4      | ST Boots             | 1  |
| 5      | LC Heat Shrink       | 1  |
| 6      | Identification Label | 1  |
| 7      | 1.6mm Duplex Cable   | 1  |
| 8      | Black Tape           |    |