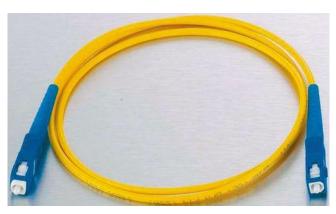

# Professionally approved products.

#### **Datasheet**

## Fibre Optic Cable Assembly

RS Stock number 536-6822



### **Dimensions: (mm)**



| ld No. | Description          | EA |
|--------|----------------------|----|
| 1      | LC Connector         | 2  |
| 2      | ST Boots             | 2  |
| 3      | LC Boots             | 1  |
| 4      | ST Boots             | 1  |
| 5      | LC Heat Shrink       | 1  |
| 6      | Identification Label | 1  |
| 7      | 1.6mm Duplex Cable   | 1  |
| 8      | Black Tape           |    |

#### **Optical Performance**

Multimode: (@ 1300nm)

Max. IL-0.30dB Typical:0.20dB

Singlemode: (@131nm and or 1550nm)

Max. IL- 0.30dB Typical: 0.20dB Return loss > 50dB

**RoHS** compliant

Coiling Diameter of the Patchcord shall be greater than

200mm.