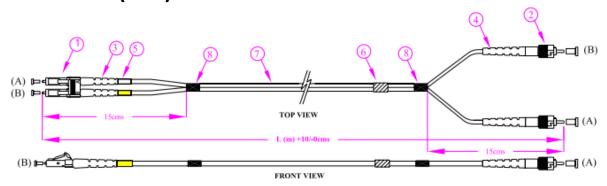

### **Dimensions: (mm)**

| ld No. | Description          | EA |
|--------|----------------------|----|
| 1      | LC Connector         | 2  |
| 2      | ST Boots             | 2  |
| 3      | LC Boots             | 1  |
| 4      | ST Boots             | 1  |
| 5      | LC Heat Shrink       | 1  |
| 6      | Identification Label | 1  |
| 7      | 1.6mm Duplex Cable   | 1  |
| 8      | Black Tape           |    |