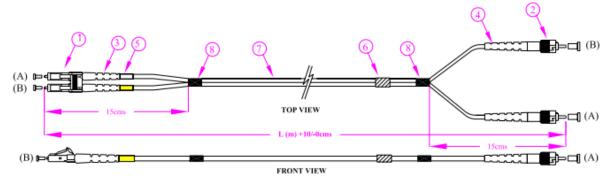

## Dimensions: (mm)

| ld No. | Description          | EA |
|--------|----------------------|----|
| 1      | LC Connector         | 2  |
| 2      | ST Boots             | 2  |
| 3      | LC Boots             | 1  |
| 4      | ST Boots             | 1  |
| 5      | LC Heat Shrink       | 1  |
| 6      | Identification Label | 1  |
| 7      | 1.6mm Duplex Cable   | 1  |
| 8      | Black Tape           |    |