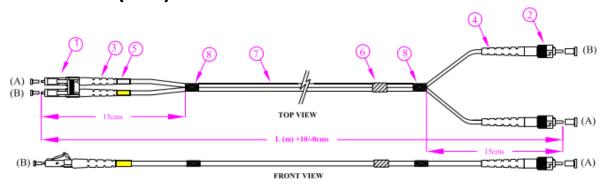

### **Dimensions: (mm)**

| Id No. | Description          | EA |
|--------|----------------------|----|
| 1      | LC Connector         | 2  |
| 2      | ST Boots             | 2  |
| 3      | LC Boots             | 1  |
| 4      | ST Boots             | 1  |
| 5      | LC Heat Shrink       | 1  |
| 6      | Identification Label | 1  |
| 7      | 1.6mm Duplex Cable   | 1  |
| 8      | Black Tape           |    |