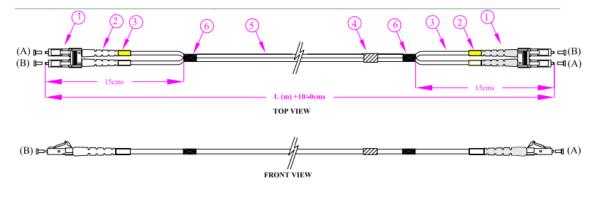

**Connector:** LC clips shall be mounted on to the connector to make it duplex.

Coiling Diameter: Coiling Diameter of the patchcord shall be greater than 200mm

| Id No. | Description                   | Ea  |
|--------|-------------------------------|-----|
| 1.     | LC Duplex Connector           | 2   |
| 2.     | LC Boots                      | 4   |
| 3.     | LC Heat Shrink (Yellow+White) | 2+2 |
| 4.     | Identification Label          | 1   |
| 5.     | 1.6mm Duplex Cable (L m)      | 1   |
| 6.     | Black Tape                    | 2   |