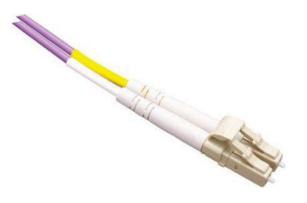

## Professionally approved products. Datasheet Fibre Optic Cable Assembly, Multi-Mode

RS Stock number 536-6737

## Dimensions: (mm)

 Optical Performance (IEC 61300-3-4):

 Multimode (@ 1300nm)

 LC
 : Max. IL - 0.30dB Typical: 0.20dB

 Singlemode: (@1310nm and/or 1550nm)

 LC
 : Max. IL - 0.30dB Typical: 0.20dB Return Loss: >50dB