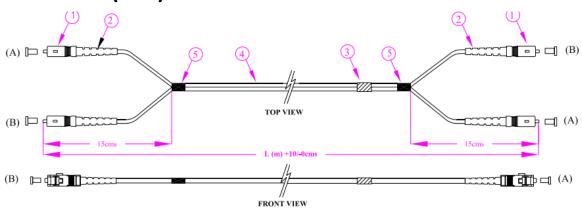

## **Dimensions: (mm)**

#### **RoHS Compliant**

| Id No. | Description              | Ea |
|--------|--------------------------|----|
| 1.     | SC Connector             | 4  |
| 2.     | SC Boots                 | 4  |
| 3.     | Identification Label     | 1  |
| 4.     | 2.8mm Duplex Cable (L m) | 1  |
| 5.     | Black Tape               | 2  |

**Connector:** LC clips shall be mounted on to the connector to make it duplex.

Coiling Diameter: Coiling Diameter of the patchcord shall be greater than 200mm