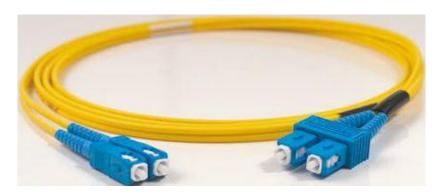

## Professionally approved products.

### **Datasheet**

# Fibre Optic Cable Assembly, Single Mode

RS Stock number 536-6670



## **Dimensions: (mm)**



#### Optical Performance (IEC 61300-3-4):

Multimode (@ 1300nm)

Max. IL - 0.30dB Typical: 0.20dB Singlemode: (@1310nm and/or 1550nm)

Max. IL - 0.30dB Typical: 0.20dB Return Loss: >50dB

#### **RoHS Compliant**

| Id No. | Description              | Ea |
|--------|--------------------------|----|
| 1.     | SC Connector             | 4  |
| 2.     | SC Boots                 | 4  |
| 3.     | Identification Label     | 1  |
| 4.     | 2.8mm Duplex Cable (L m) | 1  |
| 5.     | Black Tape               | 2  |

**Connector:** LC clips shall be mounted on to the connector to make it duplex.

Coiling Diameter: Coiling Diameter of the patchcord shall be greater than 200mm