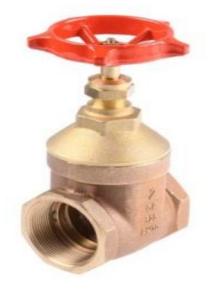

## **RS Pro Gate Valve 2in**

#### **Product details:**

This 2in RS Pro Gate Valve is made from Bronze with a non-rising stem.