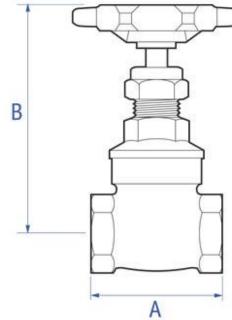

Datasheet Stock number: 510-3867

## **RS Pro Gate Valve 2in**



#### **Product details:**

This 2in RS Pro Gate Valve is made from Bronze with a non-rising stem.

### ENGLISH



# Line Drawing:



| Α  | В   | Kg   |
|----|-----|------|
| 90 | 170 | 2.28 |

#### A Specifications:

| Size                                  | 2"                                                                                                                                                                                |  |
|---------------------------------------|-----------------------------------------------------------------------------------------------------------------------------------------------------------------------------------|--|
| Kv m3/h                               | 230.00                                                                                                                                                                            |  |
| PED Categorisation