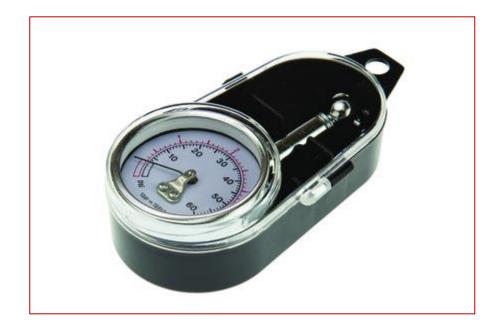

## Description

- Dial Tyre Gauge GS/TUV Approved
- 50mm diameter dial reading to 60psi
- Metal body
- Fitted with 45° angle chuck