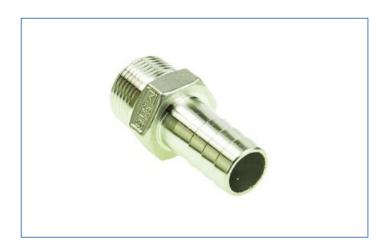

# Datasheet Stainless Steel Threaded Fitting Hose Nipple

RS Stock number 499-3760

#### Features:

Stainless Steel
150lbs fittings
Material: S/S 316
With BSP Screwed end
Investment casting
Barrel nipple is made from S/40 pipe

#### **Specifications:**

Connection 1: ¾ in R Male

Connection 2: 20 mm Barbed Male

Connection Gender 1: Male Connection Gender 2: Male Fitting Type: Hose Nipple

Thread Size 1: ¾ in Thread Standard 1: R