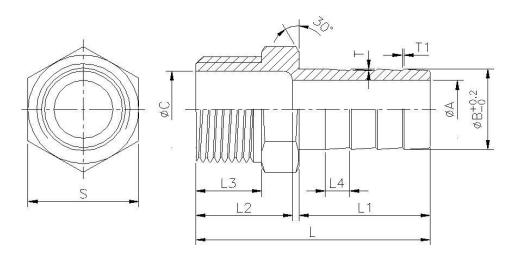

## Professionally approved products.

Figure 1

#### Measurements:

| A  | В  | С  | L  | L1 | L2   | L3   | L4  | S  | Т   | T1  | Weight<br>(kg) |
|----|----|----|----|----|------|------|-----|----|-----|-----|----------------|
| 15 | 20 | 21 | 60 | 34 | 21.5 | 15.5 | 6.8 | 28 | 0.5 | N/A | 0.0854         |

All measurements given in the above table are given in mm unless otherwise stated. These measurements are for Figure 1 above.