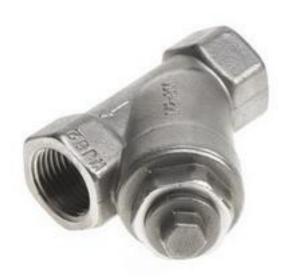

## RS Pro 1/2 in BSP Stainless Steel Y Strainer

RS Stock No: 499-2723

#### **Product Details**

RS Pro stainless steel Y strainer has 1/2 in BSP connection that is suitable for use when the small amount of solids need to be removed. It can be installed in both horizontal and vertical positions. The strainer has standard BSP threads for easy connection. It is available in a variety of sizes.