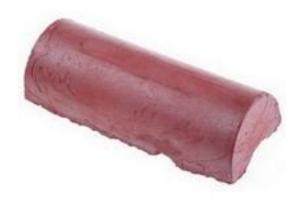

### **RS Pro 440g Rouge Polishing Compound**

RS Stock No: 488-5681

#### **Product Details**

RS Pro rouge polishing compound of capacity 440 g, is a high grade, fast cutting composition and is perfect for steel and for removal of extrusion and burning lines from aluminium. It provides excellent cut and colour performance on a variety of materials and more effective on stainless steel. It is designed to use with conjunction with either stitched polishing mops or calico polishing mops. It is intended for dry use without the need for secondary lubrication. All of the compounds are supplied in rectangular bar format.