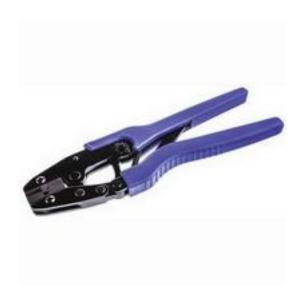

### RS Pro Crimp Tool Terminal, 22 to 10 AWG Wire Size

RS Stock No: 488-1364

#### **Product Details**

RS Pro crimp tool terminal is designed for 250 'F' crimp type flag crimp terminals with a wire size range of 22 to 10 AWG. The flag terminal right-angled hand crimp features soft grip handles and a lightweight robust body, resulting in a durable and easy to use crimping tool.