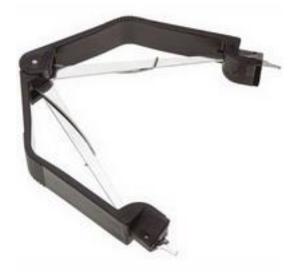

#### **Product Details**

RS Pro IC socket extractor is specially designed for the safe removal of PLCC's from sockets without damage to component parts. It has spring assisted chip carrier for easy handling. The steel tongs inserted at the socket corners lift carriers with a simple squeeze on the tool grips.

#### **Features and Benefits**

- A spring assisted chip carrier extraction tool
- Specially designed for the safe removal of PLCC's from sockets without damage to component parts
- Steel tongs inserted at the socket corners lift carriers with a simple squeeze on the tool grips