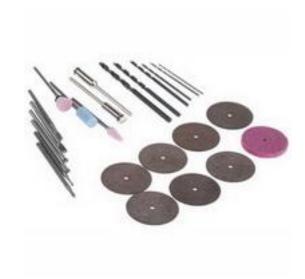

### **RS Pro Drilling & Cutting Kit**

RS Stock No: 472-2912

#### **Product Details**

RS Pro drilling and cutting kit is a 25-piece kit. The kit contains 7 cutting wheels, 1 grinding wheel, 2 mandrels, 6 PCB drills, 6 routing tools and 3 radial brushes.

#### **Features and Benefits**

- 25-piece drilling and cutting kit
- Kit contents include 7 cutting wheels, 1 grinding wheel, 2 mandrels, 6 PCB drills, 6 routing tools and 3 radial brushes

## **Specifications:**

7 x Cutting Wheels, 6 x PCB Drills, 1 x
Kit Contents
Grinding Wheel, 6 x Routing Tools, 2 x
Mandrels, 3 x Radial Brushes

Kit Type Drilling & Cutting Kit