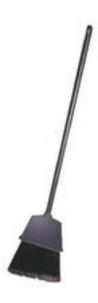

# RS Pro Hard Broom with Nylon Bristles For Hygienically Sensitive Areas

RS Stock No: 449-7981

#### **Product Details**

RS Pro hard lobby dust pan and brush with nylon bristles is suitable for hygienically sensitive areas. It is made of hard wearing PP for everyday use. The pan scoop automatically sits upright when in use ensuring no spillage.

## **Features and Benefits**

- Hard wearing PP for everyday use
- · Light alloy handle
- Pan scoop automatically sits upright when in use ensuring no spillage
- Not supplied with brush

**ENGLISH** 

# **Specifications:**

| Application      | Hygienically Sensitive Areas |
|------------------|------------------------------|
| Bristle Material | Nylon                        |
| Hard/Soft        | Hard                         |