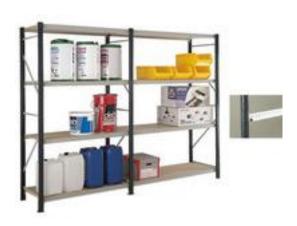

# RS Pro Chipboard Twinspan Chipboard Shelf, 18mm x 1500mm x 900mm

RS Stock No: 342-2453

#### **Product Details**

RS Pro twin-span chipboard shelf measures 18 x 1500 x 900 mm. A cost-effective hand loaded modular system is ideal for storage of medium to lightweight bulky items. Powder coated steel end frames and J beam supports 18 mm chipboard shelves which sit flush with the beam edge. The frames are charcoal grey. The cross tie and beam is light grey. No tools, bolts or nuts are required for assembly. The beams are supplied complete with locking clips and simply locate into the uprights.