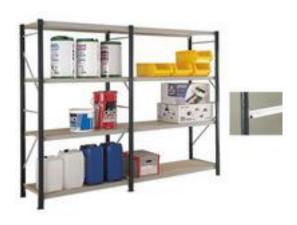

# RS Pro Chipboard Twinspan Chipboard Shelf, 18mm x 1200mm x 600mm

RS Stock No: 342-2425

#### **Product Details**

RS Pro twin-span chipboard shelf measures  $18 \times 1200 \times 600$  mm. A cost-effective hand loaded modular system is ideal for storage of medium to lightweight bulky items. Powder coated steel end frames and J beam supports 18 mm chipboard shelves which sit flush with the beam edge. The frames are charcoal grey. The cross tie and beam is light grey. No tools, bolts or nuts are required for assembly. The beams are supplied complete with locking clips and simply locate into the uprights.