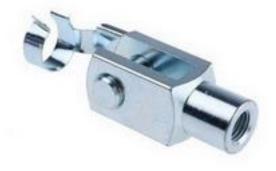

## Datasheet **RS Pro Steel M16 x 2 Clevis, 83mm x 32mm** RS Stock No: **312-0191**

#### **Product Details**

RS Pro clevis measuring 83 x 32 mm offers connection through M16 x 2 thread terminal. It is made from zinc plated steel for added durability. It provides greater reach or higher working angles using longer forks.

### **Specifications:**

| Accessory Type        | Clevis  |
|-----------------------|---------|
| Finish                | Zinc    |
| Material              | Steel   |
| Overall Length        | 83 mm   |
| Overall Width         | 32 mm   |
| Rod Connection Thread | M16 x 2 |