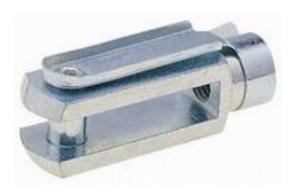

### **Product Details**

RS Pro clevis measuring  $36 \times 10$  mm offers connection through M5  $\times 0.8$  thread terminal. It is made from zinc plated steel for added durability. It provides greater reach or higher working angles using longer forks.

# **Specifications:**

| Accessory Type        | Clevis   |
|-----------------------|----------|
| Finish                | Zinc     |
| Material              | Steel    |
| Ball Diameter         | 5 mm     |
| Overall Length        | 36 mm    |
| Overall Width         | 10 mm    |
| Rod Connection Thread | M5 x 0.8 |