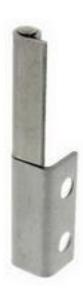

# RS Pro Steel Hinge with a Lift-off Pin, 80mm x 16mm x 2mm

RS Stock No: 293-7774

#### **Product Details**

RS Pro hinge measures 40 x 40 x 5 mm. This concealed hinge is made of steel and includes a stainless steel lift-off pin for a flexible usage. It fits hole of 5 mm size.

### **Specifications:**

| Hinge Type       | Concealed |
|------------------|-----------|
| Material         | Steel     |
| Pin Style        | Lift-off  |
| Fixing Hole Size | 5 mm      |
| Length           | 80 mm     |
| Thickness        | 2 mm      |
| Width            | 16 mm     |