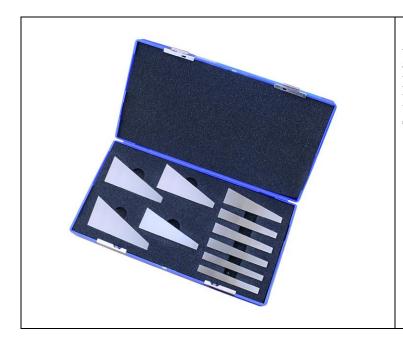

Date: 22-09-2011

Angle Block Set: 10 Piece 1-30 degrees: Code 53-666-021

Angle Blocks are suitable for checking and setting angles in both production and inspection areas. Blocks are manufactured from hardened steel Block dimensions: 3" long x 1/4" wide Set supplied in a fitted plastic case

## Set Contains 10 Blocks with the following angles

| 1° | $2^{\circ}$ | 3° | 4° | 5° | 10° | 15° | $20^{\circ}$ | 25° | 30° |
|----|-------------|----|----|----|-----|-----|--------------|-----|-----|