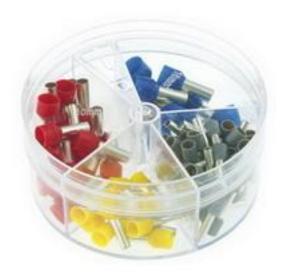

# **RS Pro Bootlace Ferrule Kit**

RS Stock No: 513-2556

### **Product Details**

RS Pro bootlace ferrule kit is a handy DIN46228 standard replacement ferrule kit. Each kit contains a selection of replacement boot lace ferrules, supplied in a compact plastic case. The each wire end ferrule has a plastic collar and is suitable for crimping to a range of cable diameters. The case itself features conveniently marked compartments, sorted by size and ease of selection.