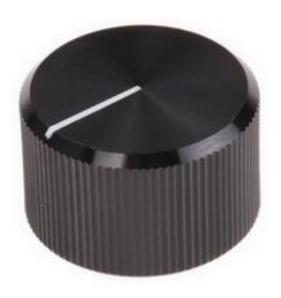

## RS Pro Aluminium Potentiometer Knob, Body: Black, Dia. 20mm with a White Indicator, 6.4mm Shaft RS Stock No: 465-9858

## **Product Details**

RS Pro potentiometer is made of aluminium and has a diameter of 20 mm. This knob in black colour, fits 6.4 mm shafts using a grub screw and includes a white indicator.

# **Specifications:**

| Body Colour      | Black                   |
|------------------|-------------------------|
| For Use With     | Potentiometer           |
| Indicator Colour | White                   |
| Knob Type        | Lined Cap, Push On Knob |
| Material         | Aluminium               |
| Knob Diameter    | 20 mm                   |
| Knob Height      | 12.5 mm                 |
| Shaft Size       | 6.4 mm                  |
| Depth            | 9 mm                    |