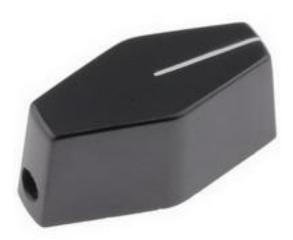

#### **Product Details**

RS Pro potentiometer knob has a black body with white indicator for an easy reading. This knob fits 6.35 mm shafts using a grub screw. It is made of durable plastic.

## **Specifications:**

| Body Colour      | Black         |
|------------------|---------------|
| For Use With     | Potentiometer |
| Indicator Colour | White         |
| Knob Type        | Pointer Knob  |
| Material         | Plastic       |
| Knob Height      | 15.87 mm      |
| Shaft Size       | 6.35 mm       |